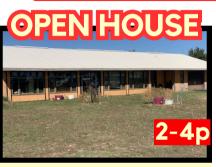

## PRAIRIESIDE FARM 4356 SW 50 St - Kingman, KS

North side of house

Aerial of 80

AUCTIONEER'S NOTE: Rural home buyers' take note - Real Estate sells at 1:00 pm. This offering is truly a diamond in the rough. The property is an isolated, improved 80 acre tract with electric, good water, septic, and well designed solid earth berm home (with over 200 yards of concrete used in construction). Inside the home will need a complete remodel. The potential is unlimited with this offering. Take a look and come prepared to bid! Check our website, email, text, or call Scott at scott@kingmanre.kscoxmail.com or (620) 532-4242 for a complete packer of terms and information on the real estate.