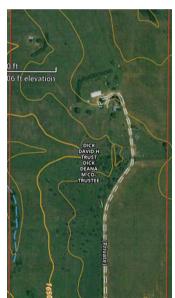

## PRAIRIESIDE FARM 4356 SW 50 St - Kingman, KS

North side of house

Aerial of 80

AUCTIONEER'S NOTE: Rural home buyers' take note - Real Estate sells at 1:00 pm. This offering is truly a diamond in the rough. The property is an isolated, improved 80 acre tract with electric, good water, septic, and well designed solid earth berm home (with over 200 yards of concrete used in construction). Inside the home will need a complete remodel. The potential is unlimited with this offering. Take a look and come prepared to bid! Check our website, email, text, or call Scott at scott@kingmanre.kscoxmail.com or (620) 532-4242 for a complete packer of terms and information on the real estate.