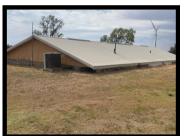

North side of house

Aerial of 80

AUCTIONEER'S NOTE: Rural home buyers' take note - Real Estate sells at 1:00 pm. This offering is truly a diamond in the rough. The property is an isolated, improved 80 acre tract with electric, good water, septic, and well designed solid earth berm home (with over 200 yards of concrete used in construction). Inside the home will need a complete remodel. The potential is unlimited with this offering. Take a look and come prepared to bid! Check our website, email, text, or call Scott at scott@kingmanre.kscoxmail.com or (620) 532-4242 for a complete packer of terms and information on the real estate.