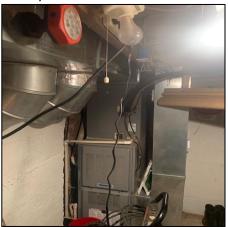

Inside garage

Inside 3rd garage

Backyard

Furnace

Inside workshop

East entry room with wood

Back patio

Hot water heater