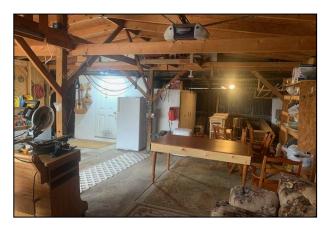

## **ADDITIONAL INFORMATION**

Kitchen, big LR - DR, front parlor or office, 2 BRs on main. 2 BRs up, 2 baths, lots of storage and big closets, cozy back entry room with wood burning stove. Covered front porch, attractive back patio, 2009 central H&A, roof new in 2021, 2-3 car garage and attached workshop.

Inside garage

Inside 3rd garage

Backyard

Furnace

Inside workshop

East entry room with wood

Back patio

Hot water heater