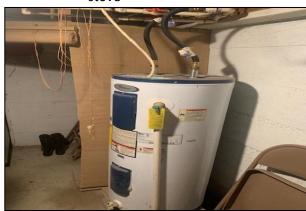

Inside garage

Inside 3rd garage

Backyard

Furnace

Inside workshop

East entry room with wood

Back patio

Hot water heater