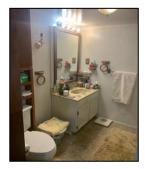

## **ADDITIONAL INFORMATION**

Kitchen, big LR - DR, front parlor or office, 2 BRs on main. 2 BRs up, 2 baths, lots of storage and big closets, cozy back entry room with wood burning stove. Covered front porch, attractive back patio, 2009 central H&A, roof new in 2021, 2-3 car garage and attached workshop.

Basement entry

Kitchen

Dining area; wood floor

Master bedroom

Main bath

Upstairs bedroom

Living room

Front parlor