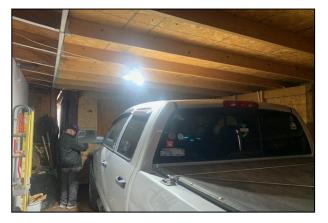

Inside garage

Inside 3rd garage

Backyard

Furnace

Inside workshop

East entry room with wood

Back patio

Hot water heater