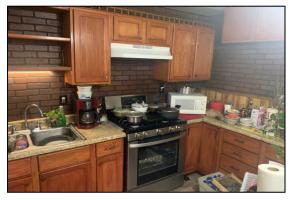

## **ADDITIONAL INFORMATION**

Kitchen, big LR - DR, front parlor or office, 2 BRs on main. 2 BRs up, 2 baths, lots of storage and big closets, cozy back entry room with wood burning stove. Covered front porch, attractive back patio, 2009 central H&A, roof new in 2021, 2-3 car garage and attached workshop.

Basement entry

Kitchen

Dining area; wood floor

Master bedroom

Main bath

Upstairs bedroom

Living room

Front parlor