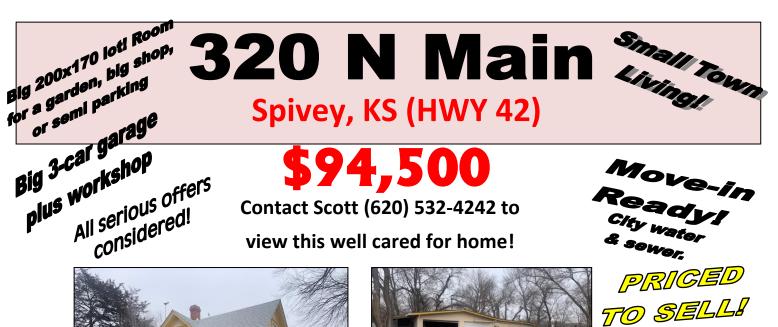

**Owner wants offers!** 

**GENERAL INFORMATION** 

- Main Square Feet: 1436 2nd floor: 316 plus small basement area
  Total Bedrooms: 2 main - 2 up
  Baths: 2
  School: USD 331 Kingman
- 2023 Taxes: \$576
- Year Built: original before 1900 Many recent additions and upgrades
- Lot Size:
- BIG 200'x170'

Room to park a semi!

(This Information Deemed Correct But Not Guaranteed)

www.kingmanksre.com

Lots of house and garaging!