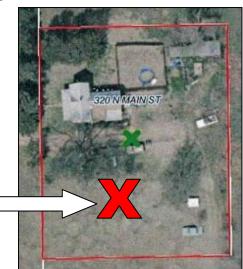

**Owner wants offers!** 

**GENERAL INFORMATION** 

- Main Square Feet: 1436 2nd floor: 316 plus small basement area
  Total Bedrooms: 2 main - 2 up
  Baths: 2
  School: USD 331 Kingman
- 2023 Taxes: \$576
- Year Built: original before 1900 Many recent additions and upgrades
- Lot Size:
- BIG 200'x170'