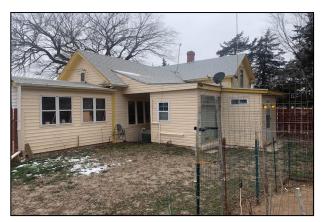

Inside garage

Inside 3rd garage

Backyard

Furnace

Inside workshop

East entry room with wood

Back patio

Hot water heater