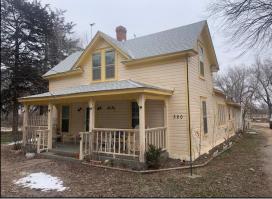

## **ADDITIONAL INFORMATION**

Kitchen, big LR - DR, front parlor or office, 2 BRs on main. 2 BRs up, 2 baths, lots of storage and big closets, cozy back entry room with wood burning stove. Covered front porch, attractive back patio, 2009 central H&A, roof new in 2021, 2-3 car garage and attached workshop.