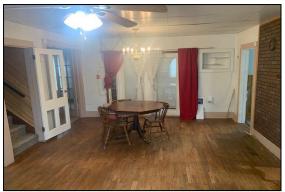

## **ADDITIONAL INFORMATION**

Kitchen, big LR - DR, front parlor or office, 2 BRs on main. 2 BRs up, 2 baths, lots of storage and big closets, cozy back entry room with wood burning stove. Covered front porch, attractive back patio, 2009 central H&A, roof new in 2021, 2-3 car garage and attached workshop.

Basement entry

Kitchen

Dining area; wood floor

Master bedroom

Main bath

Upstairs bedroom

Living room

Front parlor