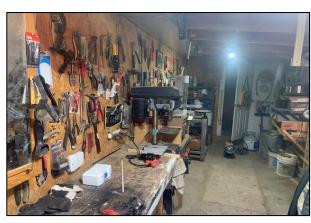

Inside garage

Inside 3rd garage

Backyard

Furnace

Inside workshop

East entry room with wood

Back patio

Hot water heater