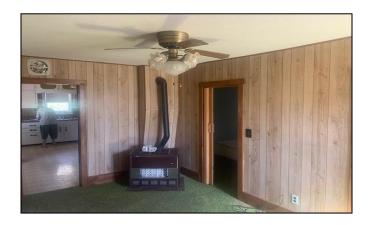

## **FEATURES**

**Interior:** Property includes a living room, kitchen, dining area, and 1 bathroom. Freshly painted with washer & dryer hookups. Includes newer cook stove, refrigerator, washer, dryer, and a new heating stove.