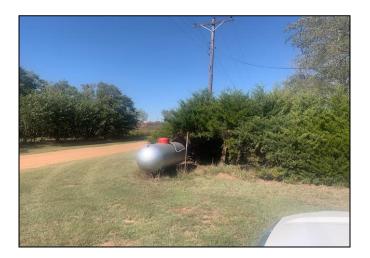

Exteriors: Vinyl siding, metal covered fascia and soffits, 30 year shingles new in 2009, owned propane tank and septic system. **NOTE**\* WATER WELL IS DRY - NEW OWNER WILL NEED TO HOOKUP TO RURAL WATER *(AVAILABLE IN ADJOINING VAC ALLEY).* 