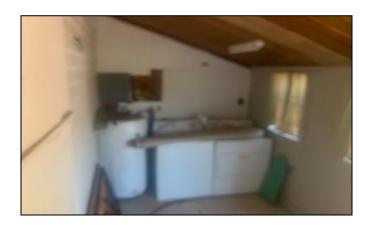

## **FEATURES**

**Interior:** Property includes a living room, kitchen, dining area, and 1 bathroom. Freshly painted with washer & dryer hookups. Includes newer cook stove, refrigerator, washer, dryer, and a new heating stove.