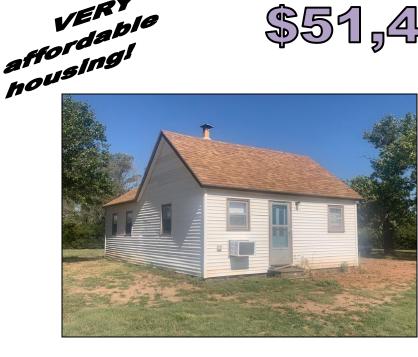

## **GENERAL INFORMATION**

| <ul> <li>Sq Feet Main:</li> </ul>    | 640 |
|--------------------------------------|-----|
| <ul> <li>Total Bedrooms:</li> </ul>  | 1   |
| <ul> <li>Total Bathrooms:</li> </ul> | 1   |

Exteriors: Vinyl siding, metal covered fascia and soffits, 30 year shingles new in 2009, owned propane tank and septic system. **NOTE**\* WATER WELL IS DRY - NEW OWNER WILL NEED TO HOOKUP TO RURAL WATER *(AVAILABLE IN ADJOINING VAC ALLEY).* 