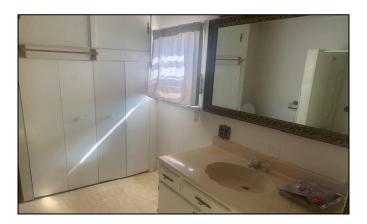

## **GENERAL INFORMATION**

| <ul> <li>Sq Feet Main:</li> </ul>    | 640 |
|--------------------------------------|-----|
| <ul> <li>Total Bedrooms:</li> </ul>  | 1   |
| <ul> <li>Total Bathrooms:</li> </ul> | 1   |

## **FEATURES**

**Interior:** Property includes a living room, kitchen, dining area, and 1 bathroom. Freshly painted with washer & dryer hookups. Includes newer cook stove, refrigerator, washer, dryer, and a new heating stove.