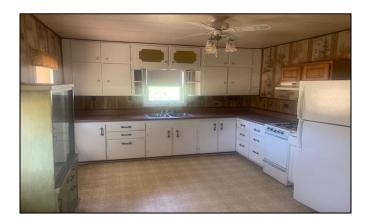

## **FEATURES**

**Interior:** Property includes a living room, kitchen, dining area, and 1 bathroom. Freshly painted with washer & dryer hookups. Includes newer cook stove, refrigerator, washer, dryer, and a new heating stove.