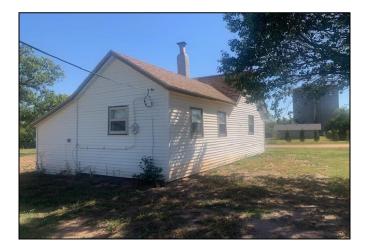

Exteriors: Vinyl siding, metal covered fascia and soffits, 30 year shingles new in 2009, owned propane tank and septic system. **NOTE**\* WATER WELL IS DRY - NEW OWNER WILL NEED TO HOOKUP TO RURAL WATER *(AVAILABLE IN ADJOINING VAC ALLEY).* 